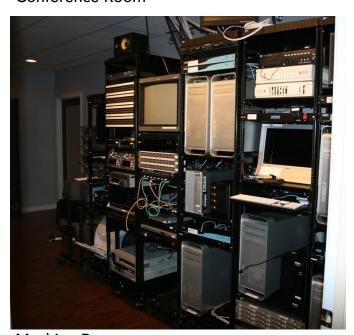

| BUILDING                                       | Designed by Walter Biscardi, Jr. Engineered by Bob Zelin & the WH Platts Company Built in 2010. Metal Building Frame, three sides Brick. 1.63 Acres.  Facility is unmarked for privacy and features a private backyard on almost 2 acres of land. 21 off street parking spaces plus room for additional vehicles on side of building. |
|------------------------------------------------|---------------------------------------------------------------------------------------------------------------------------------------------------------------------------------------------------------------------------------------------------------------------------------------------------------------------------------------|
| POWER                                          | 400 amp service to the building. 200 amps to main offices. 200 amps available in the warehouse. 166 amp automatic backup generator NOT included in the price, but negotiable to stay.                                                                                                                                                 |
| HVAC                                           | Three HVAC units. One Unit dedicated to the Machine Room.                                                                                                                                                                                                                                                                             |
| MACHINE ROOM                                   | Centrally located to feed 9 office / creative suites, 5.1 surround theater, media library. 6 dedicated 20 amp power drops. More can be added. All power and cabling drops from the ceiling, no power on the floor. Underground channel to 5.1 surround theater for cabling directly to mixing console.                                |
| OFFICES /<br>CREATIVE SUITES                   | 9 oversized office / creative spaces with 9 foot drop ceilings for easy access to cabling. Plenty of room for editorial, color, graphics, animation and production office space. Double walls with air gap between suites for sound deadening between rooms.                                                                          |
| MEDIA LIBRARY                                  | 22 x 11 foot room can house media management, tape logging, archiving and more.<br>Connected directly to the Machine Room for efficient movement of media to equipment.                                                                                                                                                               |
| AUDIO MIXING<br>THEATER /<br>SCREENING<br>ROOM | Room designed by Patrick Belden, Sound Designer for "Good Eats." Room within a room design with all walls angled, ceiling angled, heavy exterior doors. Underground wire channel from the Machine Room to bring cabling directly to audio console. Can seat 6 to 12 comfortably as a screening room.                                  |
| VOICE OVER                                     | 8" Walls all around and Plenum Chamber in Air Conditioning duct for noise canceling. In wall wiring for two microphones.                                                                                                                                                                                                              |
| CONFERENCE<br>ROOM                             | Can easily seat 12 around an oversized table. Dry erase wall.  A/V and Network wiring back to the Machine Room.                                                                                                                                                                                                                       |
| INSERT STAGE /<br>WAREHOUSE                    | 1400 square feet with 18.5' ceilings<br>14' drive in truck door.                                                                                                                                                                                                                                                                      |
| KITCHEN / GAME<br>ROOM                         | Oversized kitchen / game room with 50's Retro Diner theme<br>Can be configured to seat 20                                                                                                                                                                                                                                             |
| PRICE                                          | Sale: \$155/sq ft or \$930,000 Lease: \$14/sq ft or \$7000/month                                                                                                                                                                                                                                                                      |
| CONTACT                                        | The Simpson Company. Lee Hemmer 770-530-3646, <u>lee@simpsoncompany.com</u> Facility is shown by appointment only.                                                                                                                                                                                                                    |

1400 sq.ft. warehouse / insert stage. 14' drive in door, 18' ceilings. Attic space upstairs.

Conference Room

Machine Room

Voice Over with video feed.

Back Yard

The Simpson Company. Lee Hemmer 770-530-3646, <u>lee@simpsoncompany.com</u> Facility is shown by appointment only.