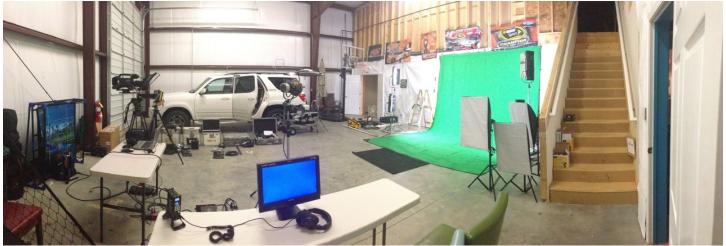

1400 sq.ft. warehouse / insert stage. 14' drive in door, 18' ceilings. Attic space upstairs.

Conference Room

Machine Room

Voice Over with video feed.

Back Yard

The Simpson Company. Lee Hemmer 770-530-3646, <u>lee@simpsoncompany.com</u> Facility is shown by appointment only.